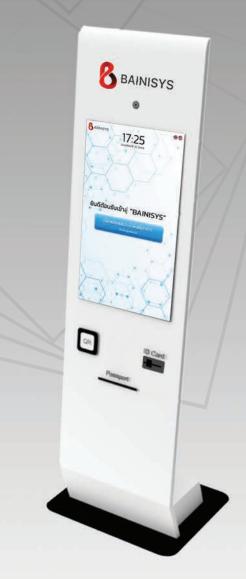

## Model: RMS-TR11

RMS-TR11 is an effective visitor management kiosk, which goes beyond meeting and greeting visitors who enter the reception area of any business or public building. It works on behalf of receptionist, greeter, and security officer in order to enhance building security, protect facilities and employees, and improve employees' and visitors' overall experience.

It helps reduce wait times at the front desk with visitor self-registration. The pre-registered visitor or recurring visitors can use the fast check-in option by either face or QR code scan. For walk-in visitor, the system enables visitors to register with their ID card or passport together with face registration at the kiosk.

The kiosk "RMS-TR11" collects data to meet security and safety requirements for an effective way to enhance the visitor management experience

- Your Corporate Logo
- Visitor Invitation & Pre-registration
- Fast Check-in with Face Registration & QR Code Authentication
- \* User-friendly with Touchless and Intuitive User Interface
- Customizable flow for access and exit that meets your security requirement
- Physical Security Hardware Integrability e.g., Turnstile, Access Control, Lift, AI CCTV, Meeting Room Booking System etc.

## RMS-TR11

| Screen                          | <ul> <li>21.5" Industrail All-In-One Touch PC</li> <li>Intel BayTrail N2930</li> <li>Fanless, Silen 10-Point Touch Interactive Display</li> <li>24/7, Reliable Performance, No Moving Part</li> <li>Handles Higher Operation Vibration</li> <li>Ultra Slim Form Factor (33mm)</li> </ul>                                                                                     |
|---------------------------------|------------------------------------------------------------------------------------------------------------------------------------------------------------------------------------------------------------------------------------------------------------------------------------------------------------------------------------------------------------------------------|
| Facial Registration             | <ul> <li>Smart Facial Registration Camera</li> <li>2MP @ 1920x1080 resolution</li> <li>AGC for Self-adaptive Brightness</li> <li>Al Face Detection</li> </ul>                                                                                                                                                                                                                |
| QR - Card Reader                | <ul> <li>Intelligent High-Speed Dual Reader</li> <li>QR Code, Data Matrix, PDF417, GS1 Databar, Code 128<br/>/FAN128 UPC/FAN, Codabar, Code 39/93</li> <li>Mifare Ultralight / S50 / S70 / DESFire EV1 / Ntag</li> <li>Operating Frequency @ 13.56 MH∠.</li> <li>Reading Distance ≥ 5 CM (QR), ≥ 5CM (RFID Card)</li> <li>ISO / IFC 14443A International Standard</li> </ul> |
| Thai National<br>ID Card Reader | High-Speed Thai National ID Card Reader <ul> <li>ISO 7816 Standard</li> </ul>                                                                                                                                                                                                                                                                                                |
| Passport Reader                 | <ul> <li>High-Speed MRZ Passport Scanner</li> <li>Full Page Image Scan @ less than 1 second</li> <li>Resolution up to 600 dpi</li> <li>ICA09303 Specification Part 1-2 Standard</li> </ul>                                                                                                                                                                                   |
| Lightbars                       | <ul> <li>2-Side Industrail RGB Status Lightbar</li> <li>Programable LED Color Lightbar<br/>Green (Steady) = Available, Red (Steady) = In-Use, Red (Flashing) = Offline</li> </ul>                                                                                                                                                                                            |
| No Touch Sensor                 | Contactless Consent Acknowledgement <ul> <li>Diffused Detecting Sensor</li> </ul>                                                                                                                                                                                                                                                                                            |
| Cooling System                  | <ul> <li>Industrial Cooling Fan with Alarm</li> <li>12VDC, 0.24A, 36dB(A) Noise Level</li> </ul>                                                                                                                                                                                                                                                                             |
| Power Consumption               | 220VAC, 120 W                                                                                                                                                                                                                                                                                                                                                                |
| Operating Temperature           | 0 - 40°C (32 - 104° F)                                                                                                                                                                                                                                                                                                                                                       |
| Relative Humidity               | 90% (40° C non-Condensing)                                                                                                                                                                                                                                                                                                                                                   |
| Material                        | Metal Casing, Industrial-grade Powder-Coated Color<br>(White, Black, Grey)                                                                                                                                                                                                                                                                                                   |