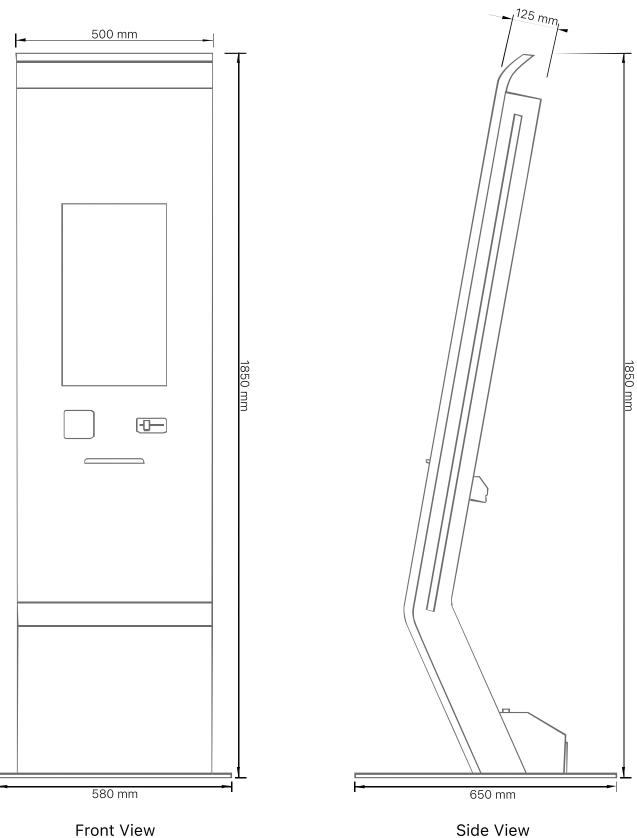

0° C non-Condensing)                                                                                                                                                                                                                                                                                                                                                   |
| Material                        | Metal Casing, Industrial-grade Powder-Coated Color<br>(White, Black, Grey)                                                                                                                                                                                                                                                                                                   |







## **Dimension : RMS-TR11**



Front View