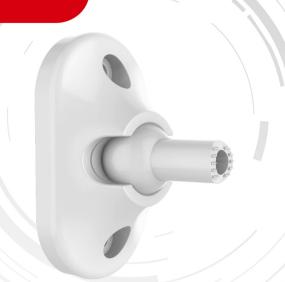

## DS-PDB-IN-Universalbracket Internal Universal Bracket

## **Key Features**

- Multi-angle adjustment
- Installation methods: wall mounting and ceiling mounting
- Used cooperatively with indoor detector

## **Specifications**

| Internal Universal Bracket |                                                    |
|----------------------------|----------------------------------------------------|
| Shell material             | PC                                                 |
| Dimension (W × H × D)      | 29.3mm × 53.2mm × 35.5mm                           |
| Weight                     | 13 g                                               |
| Adjustable angle           | Horizontal: -40 ° to 40 °<br>Vertical: 0 ° to 90 ° |
| Installation method        | Wall mounting / Ceiling mounting                   |