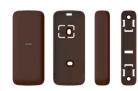

## DS-PDB-MCS-Brown Slim Magnetic Contact Brown Housing

It is the brown housing accessory for AX PRO slim magnetic contact detector, change it locally based on the room decoration style

- Color option for detector
- Easy replacement

## Available Model

DS-PDB-MCS-Brown