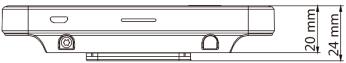

| Dimensions              | 118 mm × 118 mm × 20 mm (4.6'' × 4.6'' × 0.7'')                                                      |
|-------------------------|------------------------------------------------------------------------------------------------------|
| Application environment | Indoor                                                                                               |
| Installation            | Surface, optional base stand                                                                         |
| Language                | English, Spanish (South America), Arabic, Thai, Indonesian, Russian, Vietnamese, Portuguese (Brazil) |
| Platform                | Hik-ProConnect and HikCentral Professional                                                           |