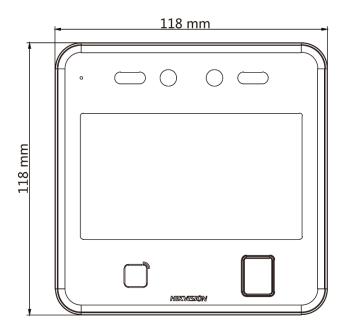

| Dimensions              | 118 mm × 118 mm × 20 mm (4.6'' × 4.6'' × 0.7'')                                                      |
|-------------------------|------------------------------------------------------------------------------------------------------|
| Application environment | Indoor                                                                                               |
| Installation            | Surface, optional base stand                                                                         |
| Language                | English, Spanish (South America), Arabic, Thai, Indonesian, Russian, Vietnamese, Portuguese (Brazil) |
| Platform                | Hik-ProConnect and HikCentral Professional                                                           |

## Available Model

DS-K1T642EF

Dimension

117/8, Changwatthana 10, LakSi, Bangkok 10210 Phone : (66 2) 094-0800 E-mail : sale@bainisys.com Line Chat : @Bainisys