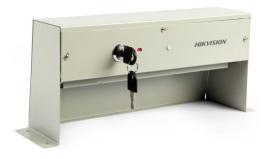

DS-PD1-EB-PF Treadle panic button is designed with Metal shell. Stable and sustainable.

## **MAIN FEATURES**

Metal shell

■ Capacity: ≤ 250 VDC/300mA

Contact mode: NO/NC

## **SPECIFICATIONS**

| Model                 | DS-PD1-EB-PF           |
|-----------------------|------------------------|
| Shell Material        | Metal                  |
| Connection Mode       | NO/NC                  |
| Dimension (L x W x H) | 333 mm × 88 mm × 145mm |
| Capacity              | 250 VDC/300mA          |
| Weight(g)             | 1000                   |