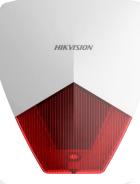

## DS-PS1-R Wired Sounder

The wired sounder is used to connect to wired control panel, by using 12v outpout voltage from panel, the sounder can alarm up to 105dB sound. The sounder can be used both internal or external, the LED fash and the sounder indication can be configured separately.

- Sound Decibel: 105dB at 30cm
- IP54 protective level
- Sound and LED flash indication separately
- Easy installation with new designed structure

## Specification

| Model                      |                       | DS-PS1-R                 |
|----------------------------|-----------------------|--------------------------|
| Electrical characteristics | Power supply          | 8 to 16 VDC, Max.0.22A   |
|                            | Operation humidity    | 10% to 90%               |
|                            | Operation temperature | -20°C to +60°C           |
|                            | Power consumption     | Quiescent current: 0.96W |
| General                    | IP rate               | IP54                     |
|                            | Dimension (W x H x D) | 140 x 134 x 33mm         |
|                            | Shell material        | PC+ABS                   |
|                            | Color                 | Red                      |
|                            | Weight                | 185 g                    |
| Audio                      | Sound pressure        | 105 dB/30cm              |