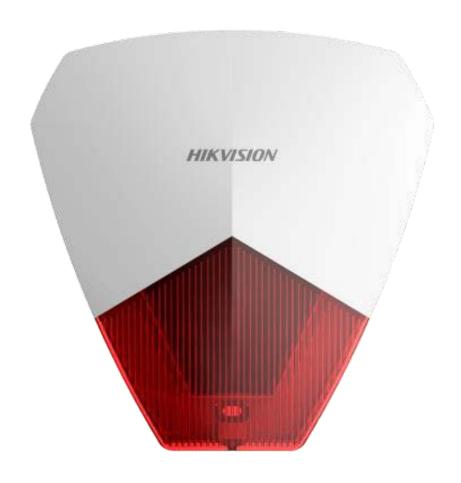

## DS-PS1-R Wired Sounder

The wired sounder is used to connect to wired control panel, by using 12v outpout voltage from panel, the sounder can alarm up to 105dB sound. The sounder can be used both internal or external, the LED fash and the sounder indication can be configured separately.

- Sound Decibel: 105dB at 30cm
- IP54 protective level
- Sound and LED flash indication separately
- Easy installation with new designed structure

## Specification

| Model                      |                       | DS-PS1-R                 |
|----------------------------|-----------------------|--------------------------|
| Electrical characteristics | Power supply          | 8 to 16 VDC, Max.0.22A   |
|                            | Operation humidity    | 10% to 90%               |
|                            | Operation temperature | -20°C to +60°C           |
|                            | Power consumption     | Quiescent current: 0.96W |
| General                    | IP rate               | IP54                     |
|                            | Dimension (W x H x D) | 140 x 134 x 33mm         |
|                            | Shell material        | PC+ABS                   |
|                            | Color                 | Red                      |
|                            | Weight                | 185 g                    |
| Audio                      | Sound pressure        | 105 dB/30cm              |