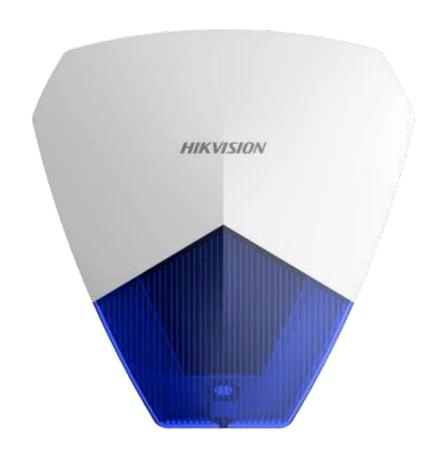

## DS-PS1-B Wired Sounder

The wired sounder is used to connect to wired control panel, by using 12v outpout voltage from panel, the sounder can alarm up to 105dB sound. The sounder can be used both internal or external, the LED fash and the sounder indication can be configured separately.

- Sound Decibel: 105dB at 30cm
- IP54 protective level
- Sound and LED flash indication separately
- Easy installation with new designed structure

## Specification

|                            | Model                 | DS-PS1-B                 |
|----------------------------|-----------------------|--------------------------|
| Electrical characteristics | Power supply          | 8 to 16 VDC, Max. 0.22A  |
|                            | Operating humidity    | 10% to 90%               |
|                            | Operating temperature | -20°C to +60°C           |
|                            | Power consumption     | Quiescent current: 0.96W |
| General                    | IP rate               | IP54                     |
|                            | Dimension (W x H x D) | 140 x 134 x 33mm         |
|                            | Shell material        | PC+ABS                   |
|                            | Color                 | Blue                     |
|                            | Weight                | 185 g                    |
| Audio                      | Sound pressure        | 105 dB/30cm              |