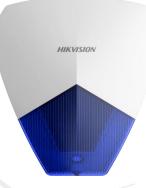

## DS-PS1-B Wired Sounder

The wired sounder is used to connect to wired control panel, by using 12v outpout voltage from panel, the sounder can alarm up to 105dB sound. The sounder can be used both internal or external, the LED fash and the sounder indication can be configured separately.

- Sound Decibel: 105dB at 30cm
- IP54 protective level
- Sound and LED flash indication separately
- Easy installation with new designed structure

## Specification

|                            | Model                 | DS-PS1-B                 |
|----------------------------|-----------------------|--------------------------|
| Electrical characteristics | Power supply          | 8 to 16 VDC, Max. 0.22A  |
|                            | Operating humidity    | 10% to 90%               |
|                            | Operating temperature | -20°C to +60°C           |
|                            | Power consumption     | Quiescent current: 0.96W |
| General                    | IP rate               | IP54                     |
|                            | Dimension (W x H x D) | 140 x 134 x 33mm         |
|                            | Shell material        | PC+ABS                   |
|                            | Color                 | Blue                     |
|                            | Weight                | 185 g                    |
| Audio                      | Sound pressure        | 105 dB/30cm              |