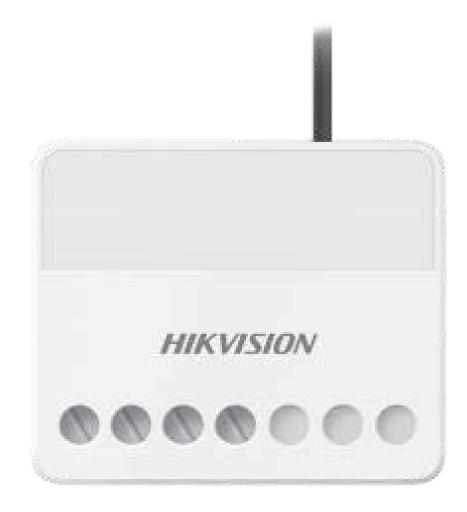

## DS-PM1-O1H-WE Wall Switch

DS-PM1-O1H-WE Wall Switch is a device to control electrical power supply remotely. The device can directly connect to 100~240VAC source and open/close circuit manually via APP/Keypad/Keyfob or automatically by linking to different system events.

- 868 MHz two-way wireless communication
- AES-128 encryption
- LED display, show status of device and replay on/off display
- Small case design, which can be put into hiding places easily
- Automation operating, one button turn on/off from APP/Keyfob/Keypad
- Setting scenarios by different events