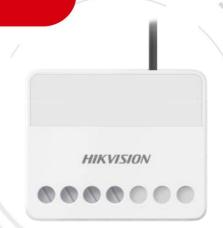

## DS-PM1-O1H-WE Wall Switch

DS-PM1-O1H-WE Wall Switch is a device to control electrical power supply remotely. The device can directly connect to 100~240VAC source and open/close circuit manually via APP/Keypad/Keyfob or automatically by linking to different system events.

- 868 MHz two-way wireless communication
- AES-128 encryption
- LED display, show status of device and replay on/off display
- Small case design, which can be put into hiding places easily
- Automation operating, one button turn on/off from APP/Keyfob/Keypad
- Setting scenarios by different events