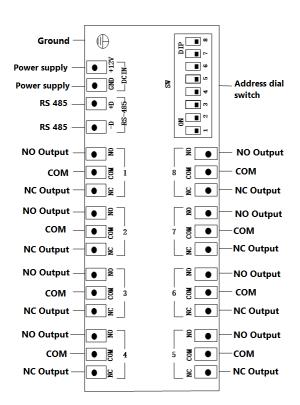

## INSTRUCTION

- Power off both the module and control panel and set the DIP address on the module before installation.
- Using different device addresses for extending modules on RS485.
- The available device address for module is from 1 to 31.
- Ensure reliable ground connection