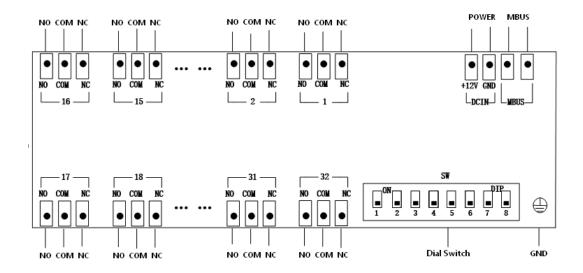

## **PHYSICAL INTERFACE**

117/8, Changwatthana 10, LakSi, Bangkok 10210

Phone: (66 2) 094-0800 E-mail: sale@bainisys.com

Line Chat: @Bainisys

## INSTRUCTION

- Power off both the module and control panel and set the DIP address on the module before installation.
- DIP address: 1~253. (Different expanders can't use same address)
- Power on the module before powering on the control panel.
- MBUS non-polarity