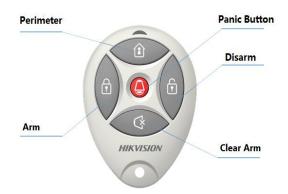

DS-PKFE-5 is a keyfob and works with security control panel. It supports functions such as arm, disarm, stay arm, panic alarm and alarm elimination.