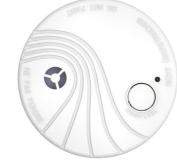

## DS-PDSMK-S-WB Wireless Photoelectric Smoke Detector

- High quality chamber with photoelectric sensor
- 10 years battery life

## Specification

|                              | Model                                | DS-PDSMK-S-WB                       |
|------------------------------|--------------------------------------|-------------------------------------|
| <b>Detection Performance</b> | Detection Method                     | Chamber With Photoelectric Sensor   |
| Feature                      | Environment Temperature<br>Indicator | Support                             |
|                              | Signal Strength Indicator            | Support                             |
| Interface                    | Power Switch                         | Power Up Enrolling                  |
|                              | LED Indicator                        | Red (Alarm)                         |
|                              | Buzzer                               | ≥ 85dB @ 3 m                        |
| Transmission                 | Transmission Method                  | Two-Way RF Wireless                 |
|                              | Transmission Frequency               | 433 MHz                             |
|                              | Transmission Security                | AES-128 Encryption                  |
|                              | Transmission Range(Free Space)       | 800 m                               |
|                              | Enrolling Method                     | Power up, Remote ID, QR Code        |
| Electrical Characteristics   | Standard Battery Life                | 10 years in standard standby status |
|                              | Power Supply                         | Battery Powered                     |
|                              | Battery Type                         | Non Replaceable CR17450 x 1         |
|                              | Typical Voltage                      | 3 V                                 |
| General                      | Operation Temperature                | -10 °C to 60 °C (14 °F to 140°F)    |
|                              | Storage Temperature                  | -20 °C to 60 °C (-4 °F to 140 °F)   |
|                              | Operation Humidity                   | 10% to 90%                          |
|                              | Dimension(Dia. x D)                  | ф102 × 35 mm                        |
|                              | Weight                               | 125 g                               |
|                              | Mounting Method                      | Ceiling                             |
|                              | Application Scenario                 | Indoor                              |