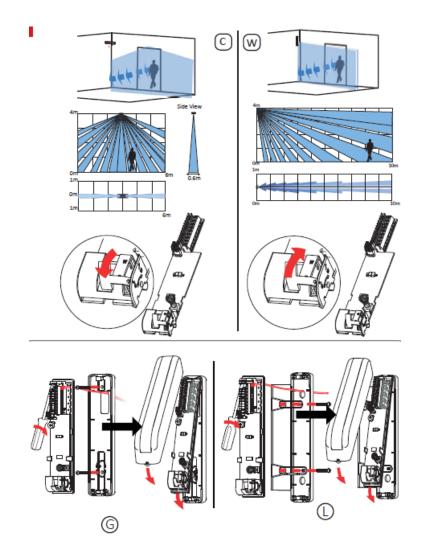

## Available Model

DS-PDC10AM-VG3

Installation

117/8, Changwatthana 10, LakSi, Bangkok 10210 Phone : (66 2) 094-0800 E-mail : sale@bainisys.com Line Chat : @Bainisys