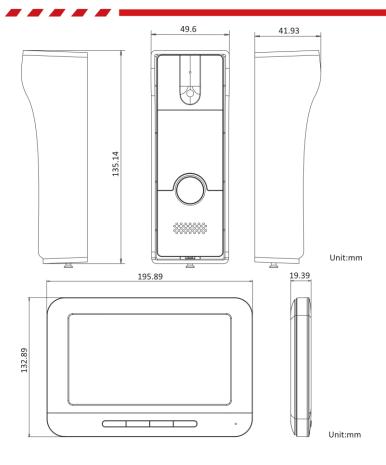

## **Dimension**

117/8, Changwatthana 10, LakSi, Bangkok 10210

Phone: (66 2) 094-0800 E-mail: sale@bainisys.com

Line Chat: @Bainisys

| Working                | 10% to 90%                                 |
|------------------------|--------------------------------------------|
| humidity               |                                            |
| Dimensions             | 128 mm $	imes$ 42 mm $	imes$ 24.8 mm       |
| Indoor station         |                                            |
| Operation              | Physical button                            |
| method                 |                                            |
| Туре                   | 7-inch colorful TFT LCD                    |
| Resolution             | 800 × 480                                  |
| Indoor station         |                                            |
| Audio input            | Built-in omnidirectional microphone        |
| Audio output           | Built-in loudspeaker                       |
| Audio quality          | Noise suppression and echo cancellation    |
| Indoor station         |                                            |
| Power supply           | 12 VDC                                     |
| Power                  | ≤5 W                                       |
| consumption            |                                            |
| Working                | -10° C to +55° C (14° F to 131° F)         |
| temperature            |                                            |
| Working                | 10% to 90%                                 |
| humidity               |                                            |
| Dimensions (W          | 195.8 mm $	imes$ 132.8 mm $	imes$ 18.39 mm |
| $\times$ H $\times$ D) | (7.7" × 5.2" × 0.7")                       |