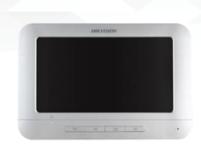

| Working                | 10% to 90%                                 |
|------------------------|--------------------------------------------|
| humidity               |                                            |
| Dimensions             | 128 mm $	imes$ 42 mm $	imes$ 24.8 mm       |
| Indoor station         |                                            |
| Operation              | Physical button                            |
| method                 |                                            |
| Туре                   | 7-inch colorful TFT LCD                    |
| Resolution             | 800 × 480                                  |
| Indoor station         |                                            |
| Audio input            | Built-in omnidirectional microphone        |
| Audio output           | Built-in loudspeaker                       |
| Audio quality          | Noise suppression and echo cancellation    |
| Indoor station         |                                            |
| Power supply           | 12 VDC                                     |
| Power                  | ≤5 W                                       |
| consumption            |                                            |
| Working                | -10° C to +55° C (14° F to 131° F)         |
| temperature            |                                            |
| Working                | 10% to 90%                                 |
| humidity               |                                            |
| Dimensions (W          | 195.8 mm $	imes$ 132.8 mm $	imes$ 18.39 mm |
| $\times$ H $\times$ D) | (7.7" × 5.2" × 0.7")                       |