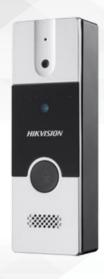

## **Specification**

| Door station |                                          |
|--------------|------------------------------------------|
| Resolution   | 1920 × 1080                              |
| Lens         | 1/2.7" CMOS                              |
| FOV          | Horizontal: 66.2°, Vertical: 37.2°       |
| Door station |                                          |
| Audio input  | Built-in omnidirectional microphone      |
| Audio output | Built-in loudspeaker                     |
| Door station |                                          |
| I/O output   | 1 relay output                           |
|              | 1 four-wire interface (1-ch video input, |
| Four-wire    | 1-ch audio input/output, 1-ch            |
|              | power, supply, 1-ch grounding)           |
| Door station |                                          |
| Power supply | 12 VDC                                   |
| Power        | Max. 5W                                  |
| consumption  |                                          |
| Working      | -10° C to + 55° C (14° F to 131° F)      |
| temperature  |                                          |