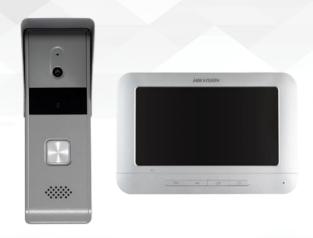

## **Key Feature**

- Water Proof Analog Kit for villa or house, only one call button
- Kit including DS-KB2421T-IM and DS-KH2220, 5-meter
  4-wire cable, and other accessories
- European power supply adaptor included (please mark for other standards when you order)

## **Available Model**

DS-KIS203T