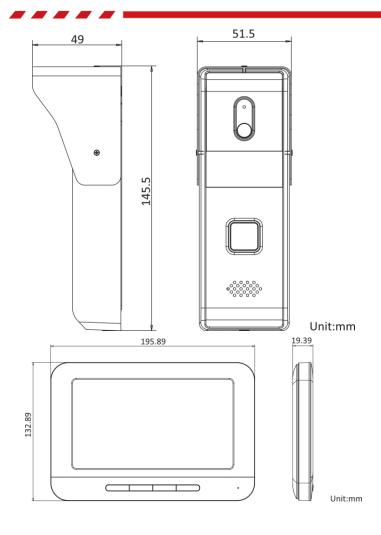

| Dimensions                           | 128 mm × 42 mm × 24.8 mm                                                        |
|--------------------------------------|---------------------------------------------------------------------------------|
| Indoor station                       |                                                                                 |
| Operation method                     | Physical button                                                                 |
| Туре                                 | 7-inch colorful TFT LCD                                                         |
| Resolution                           | 800 × 480                                                                       |
| Indoor station                       |                                                                                 |
| Audio input                          | Built-in omnidirectional microphone                                             |
| Audio output                         | Built-in loudspeaker                                                            |
| Audio quality                        | Noise suppression and echo cancellation                                         |
| Indoor station                       |                                                                                 |
| Power supply                         | 12 VDC                                                                          |
| Power consumption                    | ≤5 W                                                                            |
| Working<br>temperature               | -10° C to +55° C (14° F to 131° F)                                              |
| Working<br>humidity                  | 10% to 90%                                                                      |
| Dimensions (W $\times$ H $\times$ D) | 195.8 mm $\times$ 132.8 mm $\times$ 18.39 mm (7.7" $\times$ 5.2" $\times$ 0.7") |

## **Dimension**

117/8, Changwatthana 10, LakSi, Bangkok 10210

Phone: (66 2) 094-0800 E-mail: sale@bainisys.com

Line Chat: @Bainisys