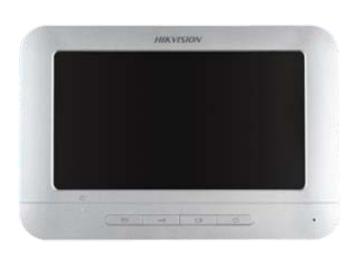

## **Key Feature**

- Water Proof Analog Kit for villa or house, only one call button
- Kit including DS-KB2421T-IM and DS-KH2220, 5-meter
  4-wire cable, and other accessories
- European power supply adaptor included (please mark for other standards when you order)

| Dimensions                           | 128 mm × 42 mm × 24.8 mm                                                        |
|--------------------------------------|---------------------------------------------------------------------------------|
| Indoor station                       |                                                                                 |
| Operation method                     | Physical button                                                                 |
| Туре                                 | 7-inch colorful TFT LCD                                                         |
| Resolution                           | 800 × 480                                                                       |
| Indoor station                       |                                                                                 |
| Audio input                          | Built-in omnidirectional microphone                                             |
| Audio output                         | Built-in loudspeaker                                                            |
| Audio quality                        | Noise suppression and echo cancellation                                         |
| Indoor station                       |                                                                                 |
| Power supply                         | 12 VDC                                                                          |
| Power consumption                    | ≤5 W                                                                            |
| Working<br>temperature               | -10° C to +55° C (14° F to 131° F)                                              |
| Working<br>humidity                  | 10% to 90%                                                                      |
| Dimensions (W $\times$ H $\times$ D) | 195.8 mm $\times$ 132.8 mm $\times$ 18.39 mm (7.7" $\times$ 5.2" $\times$ 0.7") |