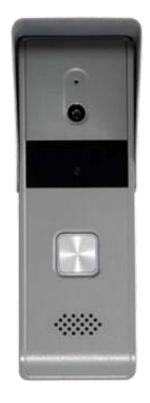

## **Key Feature**

- Water Proof Analog Kit for villa or house, only one call button
- Kit including DS-KB2421T-IM and DS-KH2220, 5-meter
  4-wire cable, and other accessories
- European power supply adaptor included (please mark for other standards when you order)

## **Specification**

| Door station |                                            |
|--------------|--------------------------------------------|
| Resolution   | 1920 × 1080                                |
| Lens         | 1/2.7" CMOS                                |
| FOV          | Horizontal: 66.2°, Vertical: 37.2°         |
| Door station |                                            |
| Audio input  | Built-in omnidirectional microphone        |
| Audio output | Built-in loudspeaker                       |
| Door station |                                            |
| I/O output   | 1 relay output                             |
| Four-wire    | 1-ch video input, 1-ch audio input/output, |
|              | 1-ch power supply, 1-ch grounding          |
| Door station |                                            |
| Power supply | 12 VDC                                     |
| Power        | Max. 5W                                    |
| consumption  |                                            |
| Working      | -10° C to +55° C (14° F to 131° F)         |
| temperature  |                                            |
| Working      | 10% to 90%                                 |
|              | 1070 10 3070                               |