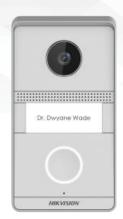

## DS-KIS101-P/Surface Video Intercom Two-Wire Analog Bundle

#### **Key Feature**

- 2-Wire plug & play, easy, cost-efficient
- Receive video call and unlock via indoor station
- 7-inch TFT screen with 1024\*600 resolution
- 2MP HD colorful camera
- View in color, even in darkness
- One-touch calling with nametag
- IP65 water resistant, preventing from water ingress
- IK7 vandal resistant
- 2 lock relays, power supply for one electric lock (Up to 12V 1A)

| No. | Description         | No. | Description       |
|-----|---------------------|-----|-------------------|
| 1   | Screen              | 12  | DIP Switch        |
| 2   | Microphone          | 13  | Debugging<br>Port |
| 3   | Volume +            | 14  | Camera            |
| 4   | Volume -            | 15  | Loudspeaker       |
| 5   | Receive<br>/Decline | 16  | Call Button       |
| 6   | Unlock Door<br>2    | 17  | Microphone        |
| 7   | Unlock Door         | 18  | TAMPER            |
| 8   | Monitor<br>/Switch  | 19  | Terminals         |
| 9   | Terminals           | 20  | Debugging<br>Port |
| 10  | Loudspeaker         | 21  | DIP Switch        |
| 11  | Power<br>Terminal   | 22  | Volume<br>Adjust  |