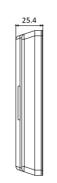

| Resolution             | 1024 × 600                                          |  |  |  |
|------------------------|-----------------------------------------------------|--|--|--|
| Indoor station         |                                                     |  |  |  |
| Audio input            | Built-in omnidirectional microphone                 |  |  |  |
| Audio output           | Built-in loudspeaker (More than 80 dB within 20 cm) |  |  |  |
| Audio quality          | /                                                   |  |  |  |
| Volume                 | Adjustable via touch-button                         |  |  |  |
| Audio                  |                                                     |  |  |  |
| compression            | /                                                   |  |  |  |
| Rate                   |                                                     |  |  |  |
| Indoor station         |                                                     |  |  |  |
| Two-wire               | 3                                                   |  |  |  |
| Indoor station         |                                                     |  |  |  |
| Power supply           | 48 VDC                                              |  |  |  |
| Power consumption      | ≤ 5 W                                               |  |  |  |
| Working<br>temperature | -10 ° C to 50 ° C (14 ° F to 122 ° F)               |  |  |  |
| Working<br>humidity    | 10% to 90%                                          |  |  |  |
| Dimensions (W          | 187 mm × 137 mm × 25.4 mm (7.36"                    |  |  |  |
| $\times$ H $\times$ D) | × 5.39" × 1.00")                                    |  |  |  |
| Installation           | Surface mounting                                    |  |  |  |
| Button                 | 6                                                   |  |  |  |
| Indoor station         |                                                     |  |  |  |
| Operation system       | Embedded analog operation system                    |  |  |  |

#### **Dimension**

Unit:mm