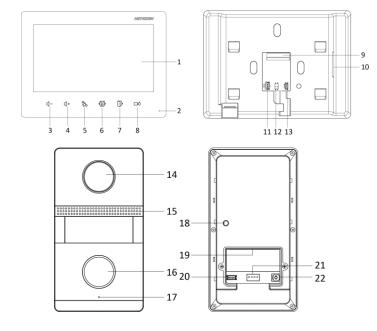

| No. | Description         | No. | Description       |
|-----|---------------------|-----|-------------------|
| 1   | Screen              | 12  | DIP Switch        |
| 2   | Microphone          | 13  | Debugging<br>Port |
| 3   | Volume +            | 14  | Camera            |
| 4   | Volume -            | 15  | Loudspeaker       |
| 5   | Receive<br>/Decline | 16  | Call Button       |
| 6   | Unlock Door<br>2    | 17  | Microphone        |
| 7   | Unlock Door         | 18  | TAMPER            |
| 8   | Monitor<br>/Switch  | 19  | Terminals         |
| 9   | Terminals           | 20  | Debugging<br>Port |
| 10  | Loudspeaker         | 21  | DIP Switch        |
| 11  | Power<br>Terminal   | 22  | Volume<br>Adjust  |