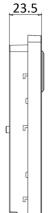

| Exit button             | 2                                                                            |  |  |  |
|-------------------------|------------------------------------------------------------------------------|--|--|--|
| Lock control            | 2, lock duration can be adjusted via DIP                                     |  |  |  |
|                         | switch (Max. 7 s)                                                            |  |  |  |
| Door contact input      | 2                                                                            |  |  |  |
| Power supply for lock   | 1, Max. 12 V 1 A                                                             |  |  |  |
| Debugging port          | 1                                                                            |  |  |  |
| Door station            |                                                                              |  |  |  |
| Button                  | 1                                                                            |  |  |  |
| Installation            | Surface mounting with protective shield                                      |  |  |  |
| Protective level        | IP65, IK7                                                                    |  |  |  |
| Working                 | -30 ° C to +60 ° C (-22 ° F to 140 ° F)                                      |  |  |  |
| temperature             |                                                                              |  |  |  |
| Working                 | 10% to 90%                                                                   |  |  |  |
| humidity                |                                                                              |  |  |  |
| Dimensions              | 150 mm $\times$ 82 mm $\times$ 23.5 mm (5.91" $\times$ 3.23" $\times$ 0.93") |  |  |  |
| Power supply            | 48 VDC, 0.5 A                                                                |  |  |  |
| Application environment | Outdoor                                                                      |  |  |  |
| Power consumption       | ≤ 12 W                                                                       |  |  |  |
| Door station            |                                                                              |  |  |  |
| Operation               | Fush added analog an are the street                                          |  |  |  |
| system                  | Embedded analog operation system                                             |  |  |  |
| Indoor station          |                                                                              |  |  |  |
| Size                    | 7-inch TFT non-touch screen                                                  |  |  |  |
| Operation method        | 6 touch buttons                                                              |  |  |  |
| Туре                    | Colorful TFT screen                                                          |  |  |  |
|                         |                                                                              |  |  |  |

#### **Dimension**

Unit:mm