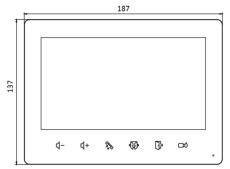

| Resolution             | 1024 × 600                                          |  |  |  |
|------------------------|-----------------------------------------------------|--|--|--|
| Indoor station         |                                                     |  |  |  |
| Audio input            | Built-in omnidirectional microphone                 |  |  |  |
| Audio output           | Built-in loudspeaker (More than 80 dB within 20 cm) |  |  |  |
| Audio quality          | /                                                   |  |  |  |
| Volume                 | Adjustable via touch-button                         |  |  |  |
| Audio                  |                                                     |  |  |  |
| compression            | /                                                   |  |  |  |
| Rate                   |                                                     |  |  |  |
| Indoor station         |                                                     |  |  |  |
| Two-wire               | 3                                                   |  |  |  |
| Indoor station         |                                                     |  |  |  |
| Power supply           | 48 VDC                                              |  |  |  |
| Power consumption      | ≤ 5 W                                               |  |  |  |
| Working<br>temperature | -10 ° C to 50 ° C (14 ° F to 122 ° F)               |  |  |  |
| Working<br>humidity    | 10% to 90%                                          |  |  |  |
| Dimensions (W          | 187 mm × 137 mm × 25.4 mm (7.36"                    |  |  |  |
| $\times$ H $\times$ D) | × 5.39" × 1.00")                                    |  |  |  |
| Installation           | Surface mounting                                    |  |  |  |
| Button                 | 6                                                   |  |  |  |
| Indoor station         |                                                     |  |  |  |
| Operation system       | Embedded analog operation system                    |  |  |  |

| No. | Description         | No. | Description       |
|-----|---------------------|-----|-------------------|
| 1   | Screen              | 12  | DIP Switch        |
| 2   | Microphone          | 13  | Debugging<br>Port |
| 3   | Volume +            | 14  | Camera            |
| 4   | Volume -            | 15  | Loudspeaker       |
| 5   | Receive<br>/Decline | 16  | Call Button       |
| 6   | Unlock Door<br>2    | 17  | Microphone        |
| 7   | Unlock Door         | 18  | TAMPER            |
| 8   | Monitor<br>/Switch  | 19  | Terminals         |
| 9   | Terminals           | 20  | Debugging<br>Port |
| 10  | Loudspeaker         | 21  | DIP Switch        |
| 11  | Power<br>Terminal   | 22  | Volume<br>Adjust  |

#### **Dimension**

Unit:mm