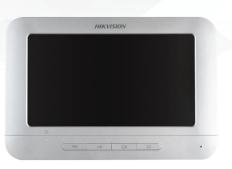

## **Key Feature**

- Four wire (analog) indoor station
- 7 " Screen LCD with physical buttons
- Video intercom communication
- Supports three indoor stations cascading
- Remote unlocking, monitoring door station and external analog camera

## **Available Model**

DS-KH2220