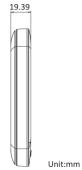

## **Specification**

| Display parameters        |                                                                                 |
|---------------------------|---------------------------------------------------------------------------------|
| Display<br>Resolution     | 800 × 480                                                                       |
| Display Screen            | 7-Inch Colorful TFT LCD                                                         |
| Operation<br>Method       | Physical Button                                                                 |
| Audio parameters          |                                                                                 |
| Audio Input               | Built-in Omnidirectional Microphone                                             |
| Audio Output              | Built-in Loudspeaker                                                            |
| Audio Quality             | Noise Suppression and Echo Cancellation                                         |
| General                   |                                                                                 |
| Power Supply              | 12 VDC                                                                          |
| Power<br>Consumption      | ≪5 W                                                                            |
| Working<br>Temperature    | -10° C to + 55° C (14° F to 131° F)                                             |
| Working<br>Humidity       | 10% to 90%                                                                      |
| Dimensions (L x<br>W x H) | 195.8 mm $\times$ 132.8 mm $\times$ 18.39 mm (7.7" $\times$ 5.2" $\times$ 0.7") |

## **Dimension**

117/8, Changwatthana 10, LakSi, Bangkok 10210 Phone : (66 2) 094-0800 E-mail : sale@bainisys.com Line Chat : @Bainisys