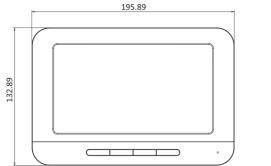

## **Specification**

| Display parameters        |                                                                                 |
|---------------------------|---------------------------------------------------------------------------------|
| Display<br>Resolution     | 800 × 480                                                                       |
| Display Screen            | 7-Inch Colorful TFT LCD                                                         |
| Operation<br>Method       | Physical Button                                                                 |
| Audio parameters          |                                                                                 |
| Audio Input               | Built-in Omnidirectional Microphone                                             |
| Audio Output              | Built-in Loudspeaker                                                            |
| Audio Quality             | Noise Suppression and Echo Cancellation                                         |
| General                   |                                                                                 |
| Power Supply              | 12 VDC                                                                          |
| Power<br>Consumption      | ≪5 W                                                                            |
| Working<br>Temperature    | -10° C to + 55° C (14° F to 131° F)                                             |
| Working<br>Humidity       | 10% to 90%                                                                      |
| Dimensions (L x<br>W x H) | 195.8 mm $\times$ 132.8 mm $\times$ 18.39 mm (7.7" $\times$ 5.2" $\times$ 0.7") |

## **Dimension**

117/8, Changwatthana 10, LakSi, Bangkok 10210 Phone : (66 2) 094-0800 E-mail : sale@bainisys.com Line Chat : @Bainisys