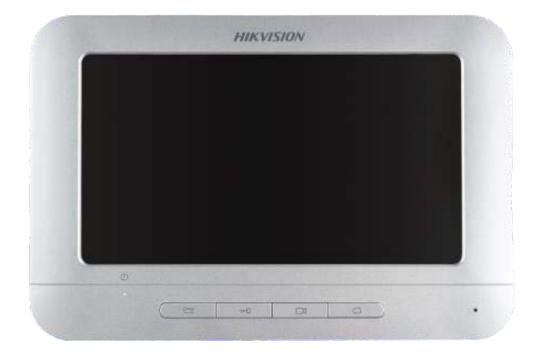

## **Key Feature**

- Four wire (analog) indoor station
- 7 " Screen LCD with physical buttons
- Video intercom communication
- Supports three indoor stations cascading
- Remote unlocking, monitoring door station and external analog camera

## **Available Model**

DS-KH2220