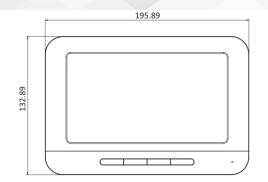

## **Dimension**

117/8, Changwatthana 10, LakSi, Bangkok 10210

Phone: (66 2) 094-0800 E-mail: sale@bainisys.com

Line Chat: @Bainisys

## **Specification**

| Audio parameters |                                            |
|------------------|--------------------------------------------|
| Audio Input      | Built-in Omnidirectional Microphone        |
| Audio Output     | Built-in Loudspeaker                       |
| Audio Quality    | Noise Suppression and Echo Cancellation    |
| General          |                                            |
| Power Supply     | 12 VDC                                     |
| Power            | ≤5 W                                       |
| Consumption      |                                            |
| Working          | -10° C to + 55° C (14° F to 131° F)        |
| Temperature      |                                            |
| Working          | 10% to 90%                                 |
| Humidity         |                                            |
| Dimensions (L x  | 195.8 mm $	imes$ 132.8 mm $	imes$ 18.39 mm |
| W x H)           | (7.7" × 5.2" ×0.7")                        |