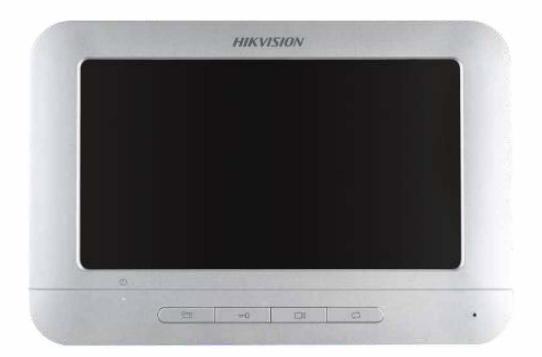

## **Key Feature**

- Hands-free video intercom communication
- Supports three indoor stations simultaneously in the intercom system
- Supports monitoring the door station and the external analog camera
- Supports captured image playback
- Remote unlocking

## **Available Model**

DS-KH2220-S