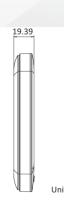

## **Dimension**

117/8, Changwatthana 10, LakSi, Bangkok 10210

Phone: (66 2) 094-0800 E-mail: sale@bainisys.com

Line Chat: @Bainisys

## **Specification**

| Audio parameters |                                            |
|------------------|--------------------------------------------|
| Audio Input      | Built-in Omnidirectional Microphone        |
| Audio Output     | Built-in Loudspeaker                       |
| Audio Quality    | Noise Suppression and Echo Cancellation    |
| General          |                                            |
| Power Supply     | 12 VDC                                     |
| Power            | ≤5 W                                       |
| Consumption      |                                            |
| Working          | -10° C to + 55° C (14° F to 131° F)        |
| Temperature      |                                            |
| Working          | 10% to 90%                                 |
| Humidity         |                                            |
| Dimensions (L x  | 195.8 mm $	imes$ 132.8 mm $	imes$ 18.39 mm |
| W x H)           | (7.7" × 5.2" ×0.7")                        |