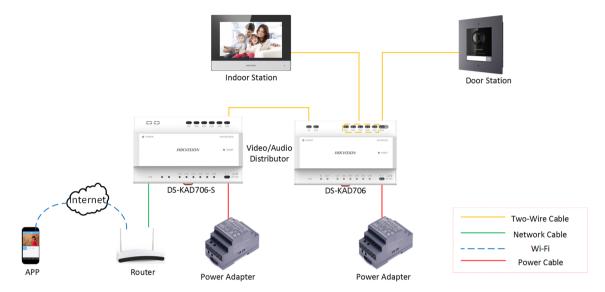

|
|           | Power indicator     | 1                                                                                                            |
| General   | Power supply        | 24 VDC                                                                                                       |
|           | Power consumption   | < 9 W                                                                                                        |
|           | Working temperature | -10 °C to 50 °C (14 °F to 122 °F)                                                                            |
|           | Working humidity    | 10% to 90%                                                                                                   |





# Typical Application



#### **Available Model**

DS-KAD706

## **Physical Interface**



| No. | Description       | No. | Description  |
|-----|-------------------|-----|--------------|
| 1   | Power Indicator   | 5   | Power Input  |
| 2   | Network Interface | 6   | Reset Button |



| No. | Description               | No. | Description       |
|-----|---------------------------|-----|-------------------|
| 3   | Cascade Network Indicator | 7   | Cascade Interface |
| 4   | Network Indicator         | 8   | Interface         |





117/8, Changwatthana 10, LakSi, Bangkok 10210

Phone: (66 2) 094-0800 E-mail: sale@bainisys.com

Line Chat: @Bainisys