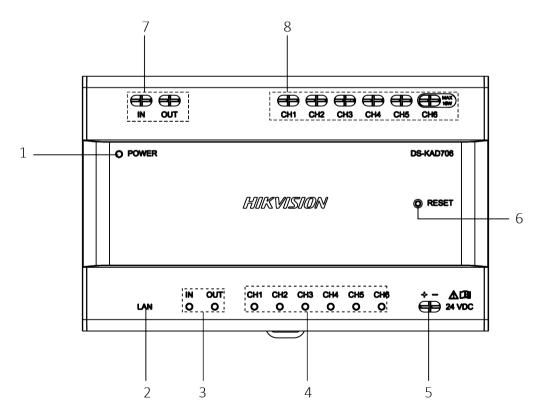

## **Physical Interface**

| No. | Description       | No. | Description  |
|-----|-------------------|-----|--------------|
| 1   | Power Indicator   | 5   | Power Input  |
| 2   | Network Interface | 6   | Reset Button |

| No. | Description               | No. | Description       |
|-----|---------------------------|-----|-------------------|
| 3   | Cascade Network Indicator | 7   | Cascade Interface |
| 4   | Network Indicator         | 8   | Interface         |