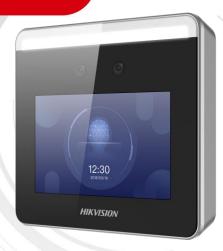

## DS-K1T331 Face Recognition Terminal

DS-K1T331 series face recognition terminal adopts deep learning algorithm, which helps to recognize the face faster with higher accuracy. It also supports multiple authentication modes: face authentication, etc. When installed on the turnstile, it can be applied in multiple scenarios, such as buildings, enterprises, financial industries, and other important areas.

- Forced mask wearing alert: If the recognizing face does not wear a mask, the device will prompt a voice reminder. At the same time, the authentication or attendance will be failed
- Face mask wearing alert: If the recognizing face does not wear a mask, the device will prompt a voice reminder. At the same time, the authentication or attendance is valid
- Max.1000 faces capacity
- Supports TCP/IP communication
- Configuration via the web client
- Face Recognition Access Control Terminal, 3.97-inch LCD touch screen,2 Mega pixel wide-angle lens
- Supports ISUP5.0, ISAPI