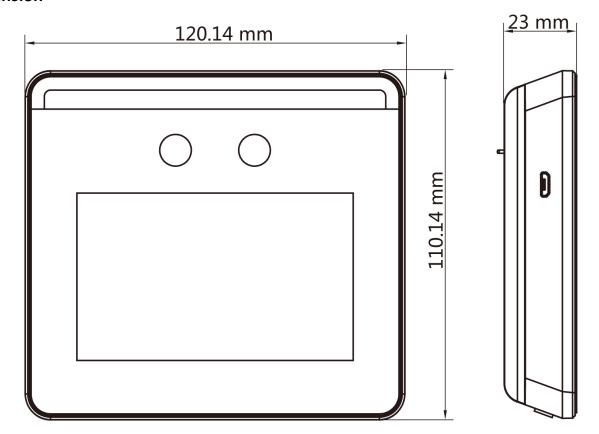

## **Dimension**

117/8, Changwatthana 10, LakSi, Bangkok 10210

Phone: (66 2) 094-0800 E-mail: sale@bainisys.com

Line Chat: @Bainisys

## Specification

| System Parameters             |                                                                                                                                 |
|-------------------------------|---------------------------------------------------------------------------------------------------------------------------------|
| Operation System              | Linux                                                                                                                           |
| Camera                        | 2 MP dual-lens camera with wide dynamic range                                                                                   |
| Capacity                      | Card: 1500 (When connecting external card reader)                                                                               |
|                               | Face: 1000                                                                                                                      |
|                               | Event: 150,000                                                                                                                  |
| 1:N face recognition duration | < 0.2 s                                                                                                                         |
| LCD Screen                    |                                                                                                                                 |
| LCD Screen                    | 3.97-inch touch screen                                                                                                          |
| General                       |                                                                                                                                 |
| Face Recognition Distance     | 0.3 m to 1.5 m                                                                                                                  |
| Interface                     | USB $\times$ 1, electric lock $\times$ 1, door contact $\times$ 1, tamper $\times$ 1, exit button $\times$ 1, RS-485 $\times$ 1 |
| Communication Mode            | TCP/IP: 10/100 Mbps, self-adaptive                                                                                              |
| Power supply                  | 12 V, 1.5 A, 18 W                                                                                                               |
| Working temperature           | -10 °C to 55 °C (14 °F to 131 °F)                                                                                               |
| Working humidity              | 10 to 90% (no condensing)                                                                                                       |
| Dimension                     | 120 mm × 110 mm × 23 mm (4.7" × 4.3" × 0.9")                                                                                    |
| Application situation         | Indoor use                                                                                                                      |
| Language                      | English, Spanish (South America), Arabic, Thai, Indonesian, Russian, Vietnamese,                                                |
|                               | Portuguese (Brazil)                                                                                                             |
| Platform                      | Hik-ProConnect and HikCentral Professional                                                                                      |
| Communication protocol        | HikCentral Pro OpenAPI and Hik-ProConnect OpenAPI                                                                               |