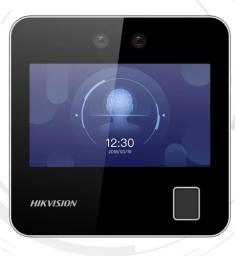

## DS-K1A340FWX Face Recognition Terminal

The face recognition terminal supports take attendance via face, fingerprint and other credentials, which is mainly applied in buildings, enterprises, finance buildings, office buildings, security places, etc.

- Local time attendance; Remote configuration via web browser
- 4.3-inch touch screen and 2 MP camera
- Face anti-spoofing; Face recognition distance: 0.3m to 1.5m
- Face recognition duration < 0.2 s/User; face recognition accuracy rate ≥ 99%
- Deep learning algorithm
- 1500 face capacity, 3000 fingerprint capacity, and 300,000 attendance records
- Supports ISAPI, ISUP5.0
- Export registered face pictures and events from device via USB interface
- Manage, search and set device data after logging in the device locally