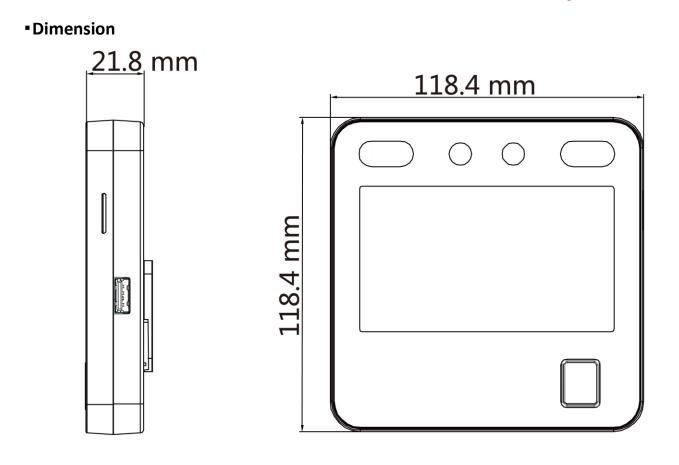

## Specification

| System                         |                                                                                                         |
|--------------------------------|---------------------------------------------------------------------------------------------------------|
| Operating system               | Linux                                                                                                   |
| Display                        |                                                                                                         |
| Screen size                    | 4.3-inch                                                                                                |
| Operation method               | Touch screen                                                                                            |
| Resolution                     | 480 × 272                                                                                               |
| Video                          |                                                                                                         |
| Lens                           | 2                                                                                                       |
| Resolution                     | 2 MP                                                                                                    |
| FOV                            | HFOV = 75.5°; VFOV = 41.5°; DFOV = 87°                                                                  |
| Video standard                 | PAL (Default) and NTSC                                                                                  |
| Audio                          |                                                                                                         |
| Volume adjustment              | Support                                                                                                 |
| Network                        |                                                                                                         |
| Wi-Fi                          | Support                                                                                                 |
| Interface                      |                                                                                                         |
| USB                            | 1                                                                                                       |
| Capacity                       |                                                                                                         |
| User capacity                  | 1500                                                                                                    |
| Face capacity                  | 1500                                                                                                    |
| Fingerprint capacity           | 3000                                                                                                    |
| Event capacity                 | 300,000 attendance records                                                                              |
| Authentication                 |                                                                                                         |
| Face recognition distance      | 0.3 m to 1.5 m                                                                                          |
| Face recognition accuracy rate | ≥ 99%                                                                                                   |
| Face recognition duration      | ≤ 0.2 s                                                                                                 |
| General                        |                                                                                                         |
| Working temperature            | -10 °C to 40 °C (14 °F to 104 °F)                                                                       |
| Dimensions                     | 118.4 mm × 118.4 mm × 21.8 mm (4.7" × 4.7" × 0.9")                                                      |
| Power supply method            | 12 VDC                                                                                                  |
| Application environment        | Indoor                                                                                                  |
| Language                       | English, Spanish (South America), Arabic, Thai, Indonesian, Russian, Vietnamese,<br>Portuguese (Brazil) |