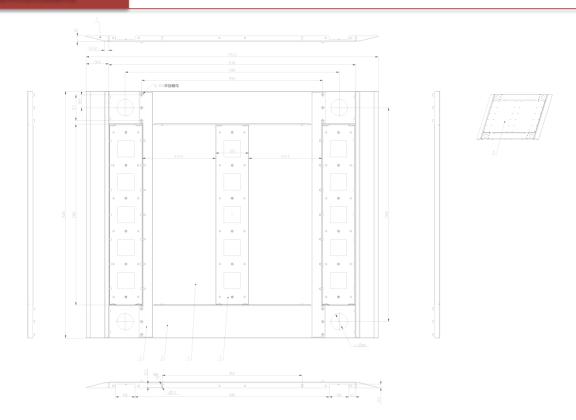

### Dimensions

117/8, Changwatthana 10, LakSi, Bangkok 10210

Phone: (66 2) 094-0800 E-mail: sale@bainisys.com

Line Chat: @Bainisys

#### **SPECIFICATIONS**

| Model                 | DS-K3B601-BASE1100-S                                     |
|-----------------------|----------------------------------------------------------|
| Material              | Pedestal installation area: SUS304                       |
|                       | Lane: Aluminum plate (with pattern)                      |
|                       | Framework: Galvanization panel                           |
| Dimension (L × W × H) | 1775 mm × 1500 mm × 35 mm (69.88" × 59.06" × 1.38")      |
|                       | Note: The width here depends on the lane width: 1100 mm. |
| Weight                | Approximately 110 kg                                     |