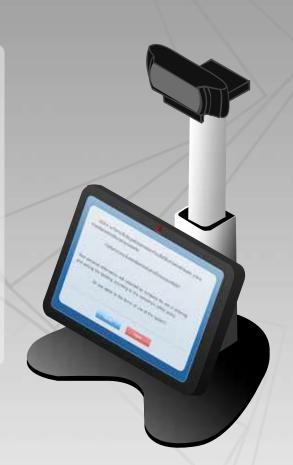

## Model: RMS-TR13A

RMS-TR13A is a consent screen for visitors. It works perfectly with kiosk model RMS-TR13 in receptionist station mode. The 7-inch screen clearly shows electronic statements regarding purpose of the collection, use, or disclosure of the personal data. Furthermore, the screen can also be used by all visitors to complete health and safety questionnaire prior to attending office building.

The kiosk "RMS-TR13A" collects data to meet security, health and safety requirements for an effective way to enhance the visitor management experience

- Designed for Receptionist's Station
- Consent Screen for Visitors
- Health & Safety Questionnaire
- Fast Check-in with Face Registration & QR Code Authentication

## RMS-TR13A

| Screen                | <ul> <li>7" IPS Touch Panel</li> <li>8-Core ARM Cortex A7 CPU, 1.2GHz</li> <li>2 GB Memory, 8 GB Nand Flash Memory</li> <li>1024 x 600 Resolution</li> <li>Android 6.0, 350 nits brightness</li> <li>Fanless, Silent 10-Point Touch Interactive Display</li> <li>24/7, Reliable Performance, No Moving Part</li> </ul> |
|-----------------------|------------------------------------------------------------------------------------------------------------------------------------------------------------------------------------------------------------------------------------------------------------------------------------------------------------------------|
| Facial Registration   | <ul> <li>Smart Facial Registration Camera</li> <li>2MP @ 1920x1080 resolution</li> <li>AGC for Self-adaptive Brightness</li> <li>15 – 30 cm Adjustable Camera Height</li> </ul>                                                                                                                                        |
| Power Consumption     | IEEE 802.3af Power-over-Ethernet (PoE)<br>9 – 36 VDC, 1.5 A                                                                                                                                                                                                                                                            |
| Operating Temperature | 0 - 40°C (32 - 104° F)                                                                                                                                                                                                                                                                                                 |
| Relative Humidity     | 90% (40° C non-Condensing)                                                                                                                                                                                                                                                                                             |
| Material              | Metal Table Stand, Industrial-grade Powder-Coated Color<br>(White, Black, Grey)<br>Fully-Cable Management                                                                                                                                                                                                              |