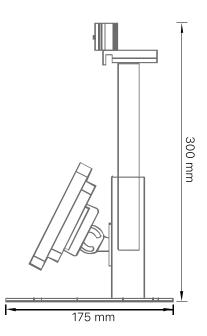

|
| Relative Humidity     | 90% (40° C non-Condensing)                                                                                                                                                                                                                                                                                             |
| Material              | Metal Table Stand, Industrial-grade Powder-Coated Color<br>(White, Black, Grey)<br>Fully-Cable Management                                                                                                                                                                                                              |





## Dimension : RMS-TR13A



Front View



Side View