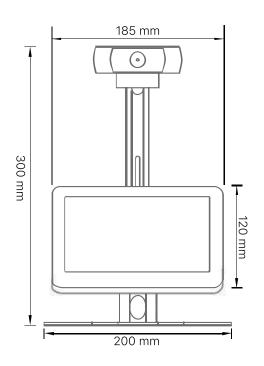

|
| Relative Humidity     | 90% (40° C non-Condensing)                                                                                                                                                                                                                                                                                             |
| Material              | Metal Table Stand, Industrial-grade Powder-Coated Color<br>(White, Black, Grey)<br>Fully-Cable Management                                                                                                                                                                                                              |





## Dimension : RMS-TR13A



Front View



Side View