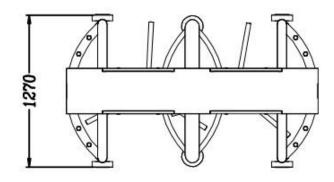

## Specification

| System                  |                                                                                                                                        |  |  |
|-------------------------|----------------------------------------------------------------------------------------------------------------------------------------|--|--|
| MCBF                    | More than 2 million times                                                                                                              |  |  |
| Motor                   | NA                                                                                                                                     |  |  |
| General                 |                                                                                                                                        |  |  |
|                         | More than 30 persons per minute                                                                                                        |  |  |
| Throughput              | The actual throughput is affected by the person passing rate and passing method.                                                       |  |  |
| Lane width              | 600mm                                                                                                                                  |  |  |
| Pedestal material       | SUS304 stainless steel 1.2 mm (0.05")                                                                                                  |  |  |
|                         | Stainless steel pipe 1.0 mm (0.04")                                                                                                    |  |  |
| Power supply            | 100 to 240 VAC; 50 to 60 Hz                                                                                                            |  |  |
| Working temperature     | -15°C to 55°C (5°F to 131°F)                                                                                                           |  |  |
| Working humidity        | 10% to 90% (No Condensing)                                                                                                             |  |  |
| Dimensions              | Without package: 2100 mm × 1270 mm × 2230 mm(82.7" × 50" × 87.8")<br>With package:<br>2195 mm × 1395 mm × 1080 mm(86.4" × 55" × 42.5") |  |  |
|                         | 195 mm × 1395 mm × 1080 mm(7.7" × 54.7" × 42.5")                                                                                       |  |  |
| Application environment | Indoor and outdoor                                                                                                                     |  |  |
| Weight                  | Without package: 200 kg (411 lbs)<br>With package: 400 kg (882 lbs)                                                                    |  |  |

### Dimension

**HIKVISIO**N<sup>°</sup>

- Accessory
- Optional

117/8, Changwatthana 10, LakSi, Bangkok 10210 Phone : (66 2) 094-0800 E-mail : sale@bainisys.com Line Chat : @Bainisys