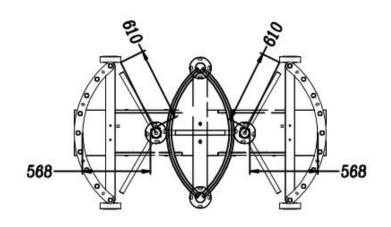

### Dimension

**HIKVISIO**N<sup>°</sup>

- Accessory
- Optional

117/8, Changwatthana 10, LakSi, Bangkok 10210 Phone : (66 2) 094-0800 E-mail : sale@bainisys.com Line Chat : @Bainisys