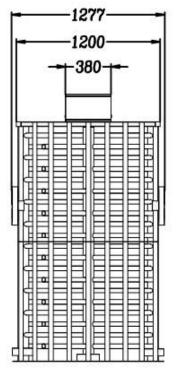

### Dimension

**HIKVISIO**N<sup>°</sup>

- Accessory
- Optional

117/8, Changwatthana 10, LakSi, Bangkok 10210 Phone : (66 2) 094-0800 E-mail : sale@bainisys.com Line Chat : @Bainisys