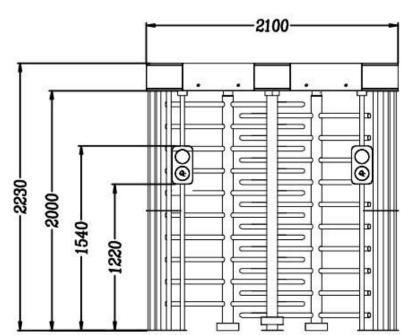

## Specification

| System                  |                                                                                                                                        |  |  |
|-------------------------|----------------------------------------------------------------------------------------------------------------------------------------|--|--|
| MCBF                    | More than 2 million times                                                                                                              |  |  |
| Motor                   | NA                                                                                                                                     |  |  |
| General                 |                                                                                                                                        |  |  |
|                         | More than 30 persons per minute                                                                                                        |  |  |
| Throughput              | The actual throughput is affected by the person passing rate and passing method.                                                       |  |  |
| Lane width              | 600mm                                                                                                                                  |  |  |
| Pedestal material       | SUS304 stainless steel 1.2 mm (0.05")                                                                                                  |  |  |
|                         | Stainless steel pipe 1.0 mm (0.04")                                                                                                    |  |  |
| Power supply            | 100 to 240 VAC; 50 to 60 Hz                                                                                                            |  |  |
| Working temperature     | -15°C to 55°C (5°F to 131°F)                                                                                                           |  |  |
| Working humidity        | 10% to 90% (No Condensing)                                                                                                             |  |  |
| Dimensions              | Without package: 2100 mm × 1270 mm × 2230 mm(82.7" × 50" × 87.8")<br>With package:<br>2195 mm × 1395 mm × 1080 mm(86.4" × 55" × 42.5") |  |  |
|                         | 195 mm × 1395 mm × 1080 mm(7.7" × 54.7" × 42.5")                                                                                       |  |  |
| Application environment | Indoor and outdoor                                                                                                                     |  |  |
| Weight                  | Without package: 200 kg (411 lbs)<br>With package: 400 kg (882 lbs)                                                                    |  |  |

### Dimension

**HIKVISIO**N<sup>°</sup>

- Accessory
- Optional

117/8, Changwatthana 10, LakSi, Bangkok 10210 Phone : (66 2) 094-0800 E-mail : sale@bainisys.com Line Chat : @Bainisys