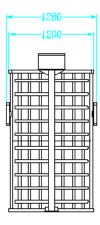

#### Dimension

### Specification

| System                  |                                                                                  |
|-------------------------|----------------------------------------------------------------------------------|
| MCBF                    | More than 2 million times                                                        |
| Motor                   | NA                                                                               |
| General                 |                                                                                  |
| Throughput              | More than 30 persons per minute                                                  |
|                         | The actual throughput is affected by the person passing rate and passing method. |
| Lane width              | 600mm                                                                            |
| Pedestal material       | SUS304 stainless steel 1.2 mm (0.05")                                            |
|                         | Stainless steel pipe 1.0 mm (0.04")                                              |
| Power supply            | 100 to 240 VAC; 50 to 60 Hz                                                      |
| Working temperature     | -15℃ to 55℃ (5°F to 131°F )                                                      |
| Working humidity        | 10% to 90% (No Condensing)                                                       |
| Dimensions              | Without package: 1400 mm ×1200 mm × 2230 mm(55.1" × 47.3" × 87.8")               |
|                         | With package: 2135 mm × 1435 mm × 1115 mm(84.1" × 56.5" × 43.9")                 |
| Application environment | Indoor and outdoor                                                               |
| Weight                  | Without package: 100 kg (221 lbs)                                                |
|                         | With package: 200 kg (441 lbs)                                                   |