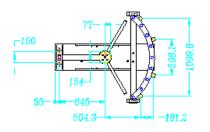

#### Dimension

### Specification

| System                  |                                                                                  |
|-------------------------|----------------------------------------------------------------------------------|
| MCBF                    | More than 2 million times                                                        |
| Motor                   | NA                                                                               |
| General                 |                                                                                  |
| Throughput              | More than 30 persons per minute                                                  |
|                         | The actual throughput is affected by the person passing rate and passing method. |
| Lane width              | 600mm                                                                            |
| Pedestal material       | SUS304 stainless steel 1.2 mm (0.05")                                            |
|                         | Stainless steel pipe 1.0 mm (0.04")                                              |
| Power supply            | 100 to 240 VAC; 50 to 60 Hz                                                      |
| Working temperature     | -15℃ to 55℃ (5°F to 131°F )                                                      |
| Working humidity        | 10% to 90% (No Condensing)                                                       |
| Dimensions              | Without package: 1400 mm ×1200 mm × 2230 mm(55.1" × 47.3" × 87.8")               |
|                         | With package: 2135 mm × 1435 mm × 1115 mm(84.1" × 56.5" × 43.9")                 |
| Application environment | Indoor and outdoor                                                               |
| Weight                  | Without package: 100 kg (221 lbs)                                                |
|                         | With package: 200 kg (441 lbs)                                                   |