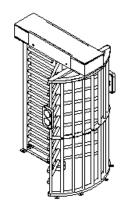

## DS-K3H4410-120 Full Height Turnstile

Full height turnstile with high reliability and suitable for outdoor use. The waterproof design of the whole structure and the segmented installation design make the installation and maintenance of this product very convenient.

- LED indicates the passing direction(forbidden or available).
- When the power is cut off, the system will automatically unlock the brake levers into a free-passing mode to facilitate the evacuation of people.
- Valid passing duration settings: System will cancel the passing permission if a person does not pass through the lane within the valid passing duration.
- Support bi-directional passing through.

### Specification

| System                  |                                                                                  |
|-------------------------|----------------------------------------------------------------------------------|
| MCBF                    | More than 2 million times                                                        |
| Motor                   | NA                                                                               |
| General                 |                                                                                  |
| Throughput              | More than 30 persons per minute                                                  |
|                         | The actual throughput is affected by the person passing rate and passing method. |
| Lane width              | 600mm                                                                            |
| Pedestal material       | SUS304 stainless steel 1.2 mm (0.05")                                            |
|                         | Stainless steel pipe 1.0 mm (0.04")                                              |
| Power supply            | 100 to 240 VAC; 50 to 60 Hz                                                      |
| Working temperature     | -15℃ to 55℃ (5°F to 131°F )                                                      |
| Working humidity        | 10% to 90% (No Condensing)                                                       |
| Dimensions              | Without package: 1400 mm ×1200 mm × 2230 mm(55.1" × 47.3" × 87.8")               |
|                         | With package: 2135 mm × 1435 mm × 1115 mm(84.1" × 56.5" × 43.9")                 |
| Application environment | Indoor and outdoor                                                               |
| Weight                  | Without package: 100 kg (221 lbs)                                                |
|                         | With package: 200 kg (441 lbs)                                                   |

#### Available Model

DS-K3H4410-120/Pg-Dm60

#### Dimension