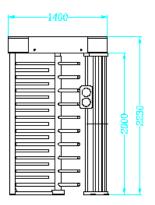

#### Dimension

### Specification

| System                  |                                                                                  |
|-------------------------|----------------------------------------------------------------------------------|
| MCBF                    | More than 2 million times                                                        |
| Motor                   | NA                                                                               |
| General                 |                                                                                  |
| Throughput              | More than 30 persons per minute                                                  |
|                         | The actual throughput is affected by the person passing rate and passing method. |
| Lane width              | 600mm                                                                            |
| Pedestal material       | SUS304 stainless steel 1.2 mm (0.05")                                            |
|                         | Stainless steel pipe 1.0 mm (0.04")                                              |
| Power supply            | 100 to 240 VAC; 50 to 60 Hz                                                      |
| Working temperature     | -15℃ to 55℃ (5°F to 131°F )                                                      |
| Working humidity        | 10% to 90% (No Condensing)                                                       |
| Dimensions              | Without package: 1400 mm ×1200 mm × 2230 mm(55.1" × 47.3" × 87.8")               |
|                         | With package: 2135 mm × 1435 mm × 1115 mm(84.1" × 56.5" × 43.9")                 |
| Application environment | Indoor and outdoor                                                               |
| Weight                  | Without package: 100 kg (221 lbs)                                                |
|                         | With package: 200 kg (441 lbs)                                                   |